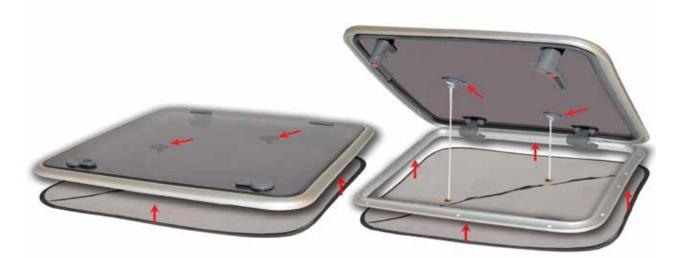

- SIZE 800x800 mm (31"x31")
- TO 720x720 MM (28"x28") WHITE/SILVER, CHROMED
- STEEL FRAME
- 150 GRAM/5,3 OZ
- tm 1315

Closed hatch • suction cup

3 layers

100% Blackout

100% Blackout

Mosquito net

Open hatch • suction cup