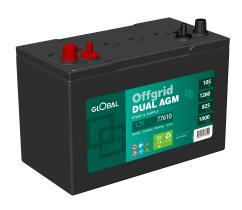

## GLOBAL Technical Data 77610 GLOBAL Offgrid DUAL AGM 31M (12V105Ah)

|        |    |     |     | 4.0 |    |
|--------|----|-----|-----|-----|----|
| S      | ne | CIT | ıca | tio | ns |
| $\sim$ | ~  |     |     | 4   |    |

| Nominal Vol | tage                         | 12V                |  |
|-------------|------------------------------|--------------------|--|
| Nominal Ca  | pacity (20HR)                | 105Ah              |  |
| Reserve Ca  | pacity                       | 200min             |  |
| Cold Cranki | ng Amps@0°F (-18°C)          | 825A               |  |
|             | Length                       | 330mm              |  |
| Dimension   | Width                        | 173mm              |  |
| Difficusion | Container Height             | 212mm              |  |
|             | Total Height (with Terminal) | 235.5mm            |  |
| Approx Wei  | ght                          | 30.6kg             |  |
| Terminal    |                              | 12                 |  |
| Cell layout |                              | 1                  |  |
| Hold-Down   |                              | В0                 |  |
| Case        |                              | Black-ABS Material |  |
| Cover       |                              | Black-ABS Material |  |
| Handle      |                              | TS7                |  |
|             |                              |                    |  |

## **Applications**

- MARINE and RV
- Start and deep cycle

## **General Features**

- ·Superior starting and cycling performance
- ·High capacity and high CCA
- •2x faster charge acceptance than conventional starter batteries
- •3x higher cycle life than conventional starter batteries
- •Advanced Absorbed Glass Mat (AGM) technology