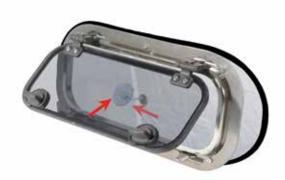

## BLACKOUT MOSQUITO NET FOR PORTLIGHT - 2 pack

**Dark, cool and mosquito free indoor environment in your boat.** Mosquito net and 100% black-out in the same product. The combination of the two layers of curtain and one layer of mosquito net darkens, lets air through and keeps the mosquitoes out of the boat. It is easily mounted from the inside with a suction cup. It is suitable for roof hatches with interior dimensions up to 180x430 (double 180x650 mm). The overlap of the curtain varies depending on the hatch size.

- Mosquito net and 100% blackout
- Pop-up function for easy and quick mounting
- No permanent installation
- Thin, builds less than 3 mm
- After use it folds it into a third of its size
- Suitable for all hatches/brands on the market
- Suitable for hatches with interior dimensions up to 180x430 (7"x17") and double montage 180x650 mm (7"x26")