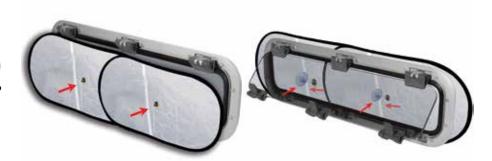

## BLACKOUT MOSQUITO NET FOR PORTLIGHT - 2 pack

**Dark, cool and mosquito free indoor environment in your boat.** Mosquito net and 100% black-out in the same product. The combination of the two layers of curtain and one layer of mosquito net darkens, lets air through and keeps the mosquitoes out of the boat. It is easily mounted from the inside with a suction cup. It is suitable for roof hatches with interior dimensions up to 180x430 (double 180x650 mm). The overlap of the curtain varies depending on the hatch size.

- Mosquito net and 100% blackout
- Pop-up function for easy and quick mounting
- No permanent installation
- Thin, builds less than 3 mm
- After use it folds it into a third of its size
- Suitable for all hatches/brands on the market
- Suitable for hatches with interior dimensions up to 180x430 (7"x17") and double montage 180x650 mm (7"x26")