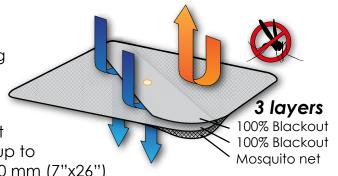

## BLACKOUT MOSQUITO NET FOR PORTLIGHT - 2 pack

**Dark, cool and mosquito free indoor environment in your boat.** Mosquito net and 100% black-out in the same product. The combination of the two layers of curtain and one layer of mosquito net darkens, lets air through and keeps the mosquitoes out of the boat. It is easily mounted from the inside with a suction cup. It is suitable for roof hatches with interior dimensions up to 180x430 (double 180x650 mm). The overlap of the curtain varies depending on the hatch size.

- Mosquito net and 100% blackout
- Pop-up function for easy and quick mounting
- No permanent installation
- Thin, builds less than 3 mm
- After use it folds it into a third of its size
- Suitable for all hatches/brands on the market
- Suitable for hatches with interior dimensions up to 180x430 (7"x17") and double montage 180x650 mm (7"x26")