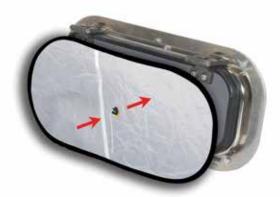

## BLACKOUT MOSQUITO NET FOR PORTLIGHT - 2 pack

**Dark, cool and mosquito free indoor environment in your boat.** Mosquito net and 100% black-out in the same product. The combination of the two layers of curtain and one layer of mosquito net darkens, lets air through and keeps the mosquitoes out of the boat. It is easily mounted from the inside with a suction cup. It is suitable for roof hatches with interior dimensions up to 180x430 (double 180x650 mm). The overlap of the curtain varies depending on the hatch size.

- Mosquito net and 100% blackout
- Pop-up function for easy and quick mounting
- No permanent installation
- Thin, builds less than 3 mm
- After use it folds it into a third of its size
- Suitable for all hatches/brands on the market
- Suitable for hatches with interior dimensions up to 180x430 (7"x17") and double montage 180x650 mm (7"x26")