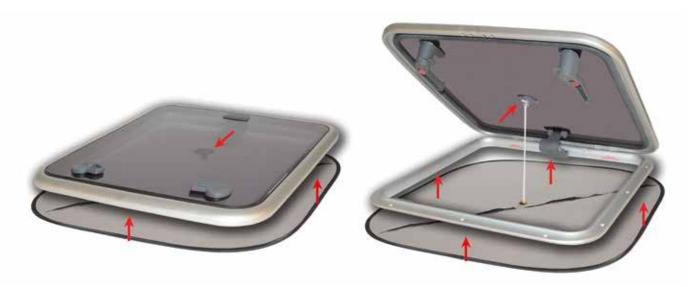

## BLACKOUT MOSQUITO NET FOR HATCHES - REGULAR

Dark, cool and mosquito free indoor environment in your boat Mosquito net and 100% black-out in the same product. The combination of the two layers of curtain and one layer of mosquito net darkens, lets air through and keeps the mosquitoes out of the boat. It is easily mounted from the inside with a suction cup. It is suitable for roof hatches with interior dimensions up to 520x520 mm. The overlap of the curtain varies depending on the hatch size.

## **PRODUCT FACTS**

- SIZE 600X600 MM (24"x24")
- FITS HATCHES WITH INSIDE UP TO 520x520 MM (20"x20")
- WHITE/SILVER, CHROMED STEEL FRAME
- 1x SUCTION CUP
- 100 GRAM/3,4 OZ

Closed hatch • suction cup

Open hatch • suction cup