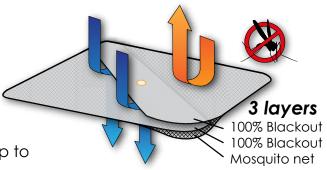

## BLACKOUT MOSQUITO NET FOR HATCHES - REGULAR

Dark, cool and mosquito free indoor environment in your boat Mosquito net and 100% black-out in the same product. The combination of the two layers of curtain and one layer of mosquito net darkens, lets air through and keeps the mosquitoes out of the boat. It is easily mounted from the inside with a suction cup. It is suitable for roof hatches with interior dimensions up to 520x520 mm. The overlap of the curtain varies depending on the hatch size.

- Mosquito net and 100% blackout
- Pop-up function for easy and quick mounting
- No permanent installation
- Thin, builds less than 3 mm
- After use it folds it into a third of its size
- Suitable for all hatches/brands on the market
- Suitable for hatches with interior dimensions up to 520x520 mm (20"x20")